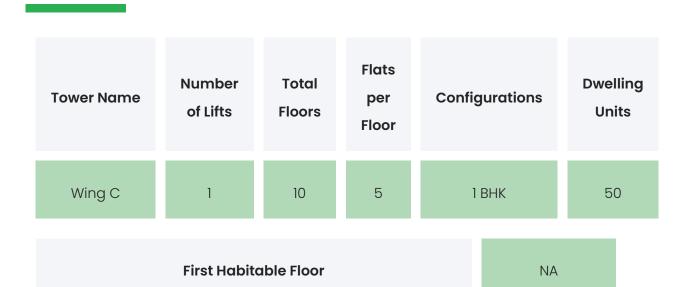

GHTS II

# PROJECT & AMENITIES

| Time Line                        | Size      | Typography |
|----------------------------------|-----------|------------|
| Completed on 31st December, 2021 | 0.06 Acre | 1 BHK      |

#### **Project Amenities**

| Sports | Jogging Track,Kids Play Area,Gymnasium |
|--------|----------------------------------------|
|--------|----------------------------------------|

| Leisure                | Pet Friendly                                               |
|------------------------|------------------------------------------------------------|
| Business & Hospitality | Banquet Hall                                               |
| Eco Friendly Features  | Waste Segregation,Rain Water Harvesting,Landscaped Gardens |

OM SAI HEIGHTS II

## **BUILDING LAYOUT**



#### Services & Safety

• Security: NA

• Fire Safety: NA

• Sanitation: NA

• Vertical Transportation : NA

# FLAT INTERIORS

| Configuration | RERA Carpet Range |
|---------------|-------------------|
| 1 BHK         | 247 - 252 sqft    |

| Floor To Ceiling Height | NA |
|-------------------------|----|
| Views Available         | NA |

| Flooring                     | Vitrified Tiles |
|------------------------------|-----------------|
| Joinery, Fittings & Fixtures | NA              |
| Finishing                    | NA              |
| HVAC Service                 | NA              |
| Technology                   | NA              |
| White Goods                  | Modular Kitchen |

OM SAI HEIGHTS I

# COMMERCIALS

| Configuration | Rate Per<br>Sqft | Agreement<br>Value | Box Pri